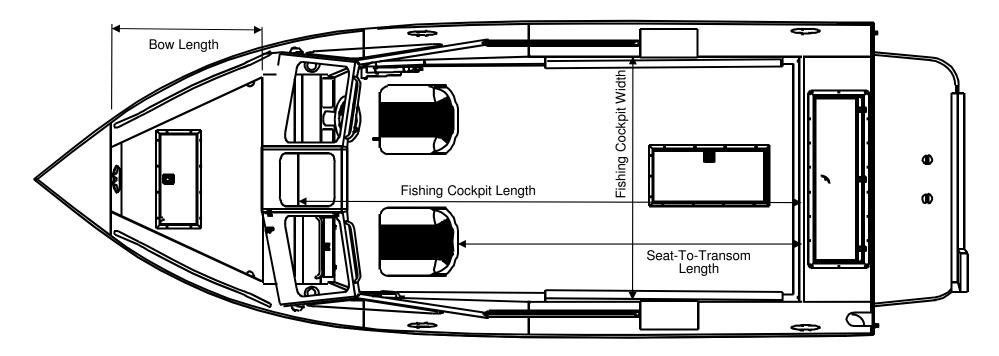

## **SEA RUNNER** w/ Extended Transom

| MEASUREMENT                                   | 190 SR ET    | 210 SR ET    |
|-----------------------------------------------|--------------|--------------|
| Total Length                                  | 21' 8"       | 23' 8"       |
| Beam (in)                                     | 96           | 96           |
| Dead Rise: Forward X Amidship X Aft (degrees) | 35 X 23 X 16 | 34 X 22 X 15 |
| Bottom Dimensions: Thickness X Width (in)     | 0.19 X 78    | 0.19 X 78    |
| Side Dimensions: Thickness X Height (in)      | 0.125 X 32   | 0.125 X 32   |
| Transom Dimensions: Width X Height (in)       | 96 X 25.5    | 96 X 25.5    |
| Person Capacity: Quantity X Weight (lbs)*     | 8 X 1320     | 9 X 1485     |
| Maximum Horsepower (HP)                       | 200          | 225          |
| Maximum Capacity (lbs)*                       | 2455         | 2928         |
| Boat Dry Weight (lbs)                         | 2150         | 2300         |
| Fishing Cockpit: Width X Length (in)          | 75 X 142     | 75 X 166     |
| Seat-To-Transom: Length (in)                  | 103          | 127          |
| Bow Length (in)                               | 42           | 42           |